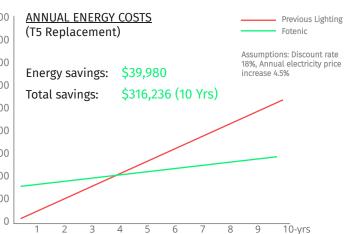

## Study based on replacing 2,531 T8 troffer with 1052 Fotenic Vela troffers

Previous energy usage: \$900,000 | 455MWh New energy usage: 55.2MWh \$800,000 399.8 MWh Annual energy savings: \$700,000 Energy savings: Electricity kwh rate: \$ 0.10 \$600,000 Total savings: Annual cost savings: \$39,980 \$500,000 Total cost of lamps: \$193,105 \$400,000 NSW ESC credits (if applied) \$ 48,384 \$300,000 Total cost include ESC: \$144,721 \$200,000 Payback: 3.82 yrs Anual carbon abated: 42.47 tons \$100,000