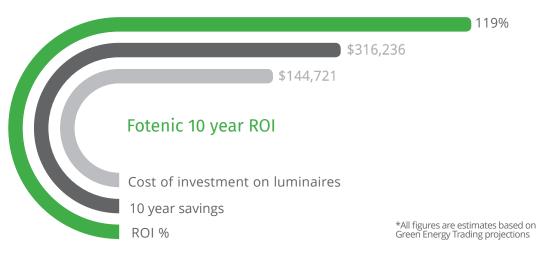

## Study based on replacing 2,531 T8 troffer with 1052 Fotenic Vela troffers

Previous energy usage: \$900,000 | 455MWh New energy usage: 55.2MWh \$800,000 399.8 MWh Annual energy savings: \$700,000 Energy savings: Electricity kwh rate: \$ 0.10 \$600,000 Total savings: Annual cost savings: \$39,980 \$500,000 Total cost of lamps: \$193,105 \$400,000 NSW ESC credits (if applied) \$ 48,384 \$300,000 Total cost include ESC: \$144,721 \$200,000 Payback: 3.82 yrs Anual carbon abated: 42.47 tons \$100,000