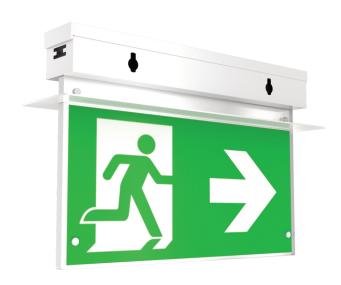

## Calm

Emergency Lighting When battery life matters

Only quality Lithium Ferrous Phospate Batteries used

## Standard Specification

loutput power: 4W

Mains: 180 - 264V

**Colour temperature:** Cool white, 5000K

Battery type: Lithium Ferrous Phospate

Operating temperature: -4.4°C to 70°C

Initial battery life: 120 mins
No of charging cycles: up to 10,000