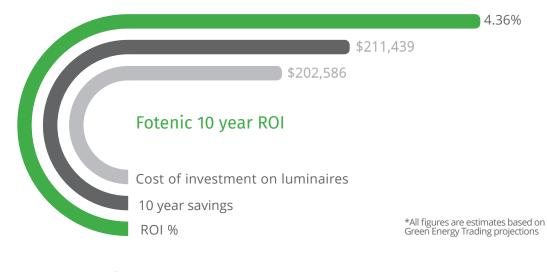

RIALTO

Previous energy usage: 277.4MWh New energy usage: 56.9 MWh Annual energy savings: 220.58 MWh Electricity kwh rate: \$ 0.16 Annual cost savings: \$35,292 Total cost of lamps: \$269,321 Victoria VEEC credits: \$ 66,735 Total cost include VEEC: \$202,586 Payback: 5.74 yrs Anual carbon abated: 23.4 tons

**ANNUAL ENERGY COSTS** (T5 replacement) \$900,000 Previous Lighting Fotenic \$800,000 Energy savings: \$35,292 Assumptions: Discount rate 18%, Annual electricity price \$700,000 \$211,439 (10 Yrs) Total savings: increase 4.5% \$600,000 \$66,735\* **VEEC credits:** \$500,000 \$400,000 \$300,000 \$200,000 \$100,000 10-yrs \* not applied for several unforeseen reasons