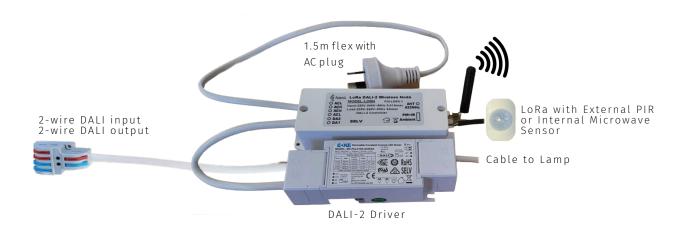

coated aluminium

Fitting color: USA white

IP rating: IP40

Input Voltage: 200-240Vac Power factor: >0.95 @ 20W

Operating temperature: -20°C to 45°C Approved standards: SAA, C-Tick Life expectancy (L70): >60,000 hrs

Warranty: 5 years

Weight: 0.6kg (145mm), 0.7kg (200mm)

Custom color: Yes

### **Lighting Control Hardware:**

Wired or wireless DALI-2

Wireless LoRa with i3t Smart App

Wireless range: 5km Hierachical Zone layers: 5

Groups per Zone: 255

Number of gateway: 1 (typical)

Point-n-click Zone-Group configuration

Ambient light correction

#### **13t User Interface:**

Zone-Group dimming

Scene setting
Occupancy sensing

Daylight tracking: 2700-5500K Access and Security Control

#### Indicative Photometric Chart



# **DALI Configuration:**



# **DALI -LoRa Configuration:**