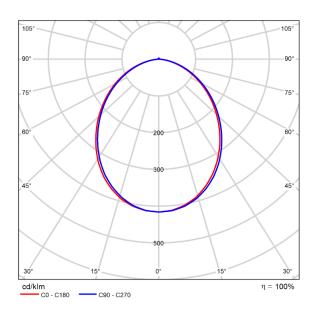

ticity shift (Av): 0.0012 @ 12,000 hrs Fitting Material: Powder coated aluminium

Fitting color: USA white

IP rating: IP40

Input Voltage: 200-240Vac Power factor: >0.95 @ 20W

Operating temperature: -20°C to 45°C Approved standards: SAA, C-Tick Life expectancy (L70): >60,000 hrs

Warranty: 5 years

Weight: 0.6kg (145mm), 0.7kg (200mm)

Custom color: Yes

### **Lighting Control Hardware:**

Wired or wireless DALI-2

Wireless LoRa with i3t Smart App

Wireless range: 5km Hierachical Zone layers: 5

Groups per Zone: 255

Number of gateway: 1 (typical)

Point-n-click Zone-Group configuration

Ambient light correction

#### **13t User Interface:**

Zone-Group dimming

Scene setting
Occupancy sensing

Daylight tracking: 2700-5500K Access and Security Control

#### Indicative Photometric Chart



# **DALI Configuration:**



# **DALI -LoRa Configuration:**