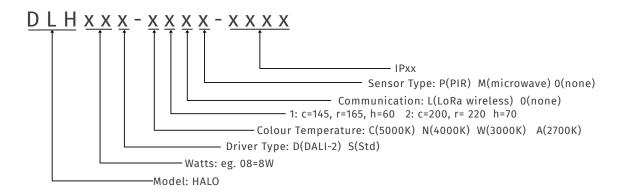

#### **Examples:**

DLH15D-W200 (15W 3000K DALI, 200mm Cut-out) **DLH08D-W100** (8W 3000K DALI, 145mm Cut-out)

The HALO is a highly efficient LED downlight, perfect for offices that require soft, diffuse light. It brightens the office environment with flicker-free, even lighting, ensuring a glare-free experience. The HALO supports