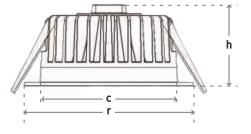

#### At a Glance:

- > 145mm, 200mm cut-out

- > Flicker free
- ▷ 120° beam
- ≥ 2700K, 3000K, 4000K, 5000K
- ▶ IP54
- > wireless DALI-2 and LoRa wireless

All measurements in mm