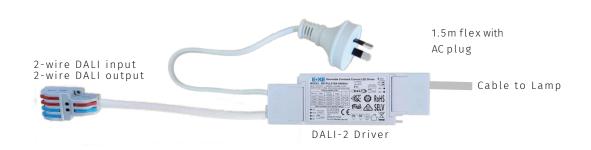

2,000 hrs Fitting Material: Powder coated aluminium

Fitting color: USA white

IP rating: IP40

Input Voltage: 200-240Vac Power factor: >0.95 @ 20W

Operating temperature: -20°C to 45°C Approved standards: SAA, C-Tick Life expectancy (L70): >60,000 hrs

Warranty: 5 years

Weight: 0.6kg (145mm), 0.7kg (200mm)

Custom color: Yes

### **Lighting Control Hardware:**

Wired or wireless DALI-2

Wireless LoRa with i3t Smart App

Wireless range: 5km Hierachical Zone layers: 5

Groups per Zone: 255

Number of gateway: 1 (typical)

Point-n-click Zone-Group configuration

Ambient light correction

#### **13t User Interface:**

Zone-Group dimming

Scene setting
Occupancy sensing

Daylight tracking: 2700-5500K Access and Security Control

#### Indicative Photometric Chart



# **DALI Configuration:**



# **DALI -LoRa Configuration:**